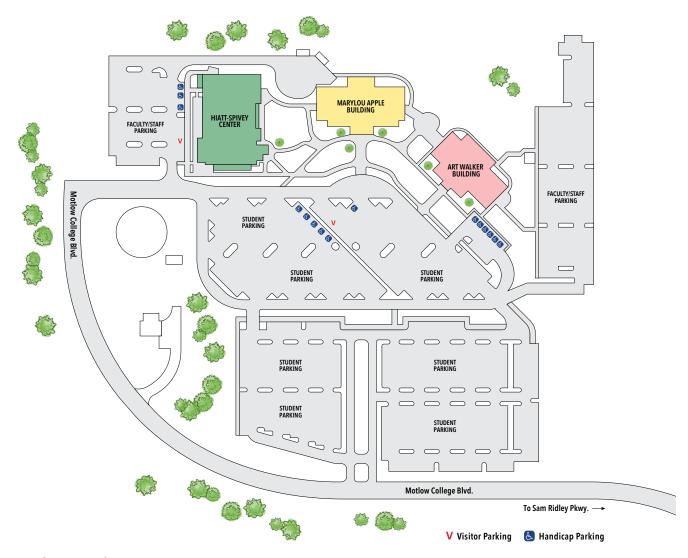

### Hiatt-Spivey Center

One Stop Shop (Admissions, Business Office & Financial Aid) Administrative Offices **Student Success** Library Services Bookstore Classrooms Conference Room

# MaryLou Apple Building

Student Lounge Administrative Offices Classrooms

# Art Walker Building

Administrative Offices **Disabilities Services Testing Services** Tutoring (Writing Center & Math Lab) Counseling Financial Aid Classrooms

#### **SMYRNA CAMPUS**

Serving Rutherford County, Murfreesboro, and Middle Tennessee Street & Mailing Address: 5002 Motlow College Blvd., Smyrna, TN 37167 615.220.7800 | 1.800.654.4877 | www.motlow.edu